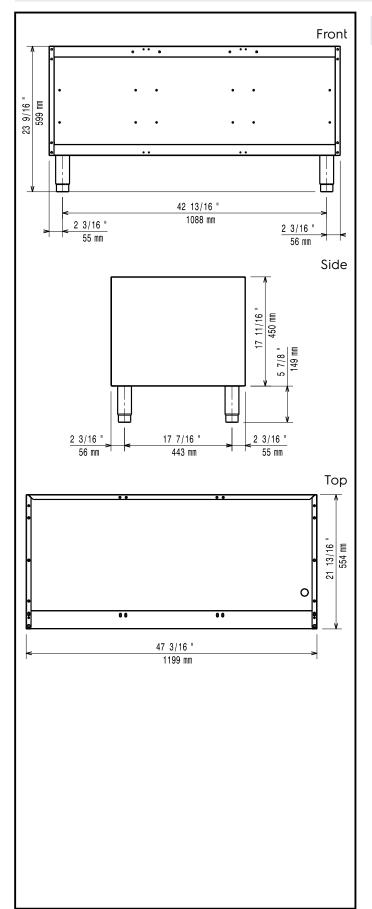

### **Key Information:**

External dimensions, Width:

371265 (E7BAML00O00) 1200 mm External dimensions, Depth: 550 mm External dimensions, Height: 600 mm Net weight: 23 kg

> Modular Cooking Range Line 700XP Open Base Cupboard 1- 1/2 Module with flanged feet