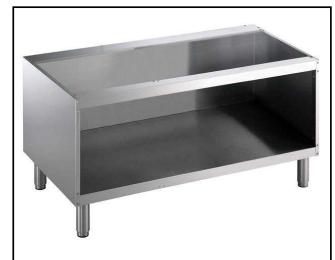

#### Item No.

Open base to store pots, pans, sheet pans etc. To be installed below 700XP top units in island type installations with operations from one side. Constructed in stainless steel with Scotch Brite finish. Delivered with stainless steel flanged feet.

### **Main Features**

- Unit can be easily installed below other 700 line top models.
- Unit delivered with 50 mm height adjustable feet in Stainless steel.
- Open base compartment for storage of pots, pans, sheet pans, etc.
- Doors with handles, drawers, heating kits and runners for GN containers can be ordered separately.

#### Construction

- Constructed in Stainless steel with Scotch Brite finish to meet the highest hygiene standards.
- Supplied with flanged stainless steel feet.

APPROVAL: